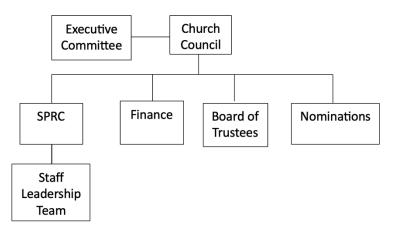

## CHURCH COUNCIL 2024

| Mount Pisgah Council Members |                                         |                                                                     |
|------------------------------|-----------------------------------------|---------------------------------------------------------------------|
| January 24 - December 24     |                                         |                                                                     |
| Church                       | Church Council Chair:                   | Mike Poline                                                         |
| Council                      | Church Council Vice Chair:              | Craig Steuterman                                                    |
|                              | Recording Secretary:                    | Susan Sanders                                                       |
|                              | Lay Leader(s)                           | David Hailey & David Gray                                           |
|                              | PPR                                     | Keith Cooper/Steve Necessary                                        |
|                              | Trustees                                | Bob Collins                                                         |
|                              | Finance/Stewardship                     | Tony Wagman                                                         |
|                              | Church Treasurer                        | Helen Caudill                                                       |
|                              | Atlanta Indian Prayer Fellowship (AIPF) | Joy Victor                                                          |
|                              | Caring Ministry                         | Patsy Cooper                                                        |
|                              | Children's Ministry                     | Ashley Puccini                                                      |
|                              | Communications & Marketing              | Merrie Beth Salazar                                                 |
|                              | Community Engagement                    | Jon Cook                                                            |
|                              | Discipleship                            | Chris Henderson/Ray Bachman                                         |
|                              | Hispanic Ministry                       | German Betancourt                                                   |
|                              | Hospitality                             | Linda Baker                                                         |
|                              | Men's Ministry                          | Simon Mortimer                                                      |
|                              | Missions Ministry                       | Raja Elango                                                         |
|                              | Parent Ministry Council/Pisgah Fosters  | Brice Campbell                                                      |
|                              | Student Ministry & Youth Representative | Kristin Finley & Sophia Baier                                       |
|                              | Women's Ministry                        | Merrie Beth Salazar                                                 |
|                              | Worship                                 | Maggi Jagannathan                                                   |
|                              | Lay Delegates to Annual Conference      | David Gray, Connie Lollis, Buddy Lollis / Reserve: Glenda Fincher,  |
|                              |                                         | District: Bob Fincher/German Betancourt                             |
|                              | Staff                                   | Valorie Deel, Kristina Felton, Michael Jordan, Michelle Gray, Billy |
|                              |                                         | Payne, Natalie Crabtree, Helen Caudill, Amy Van Haveren, Ricky      |
|                              |                                         | Brown and Rebecca Williams                                          |
|                              | Appointed Clergy                        | Steve Wood, Jorge Henao, Mike Broome                                |
|                              | Executive Committee                     | Steve Wood, Helen Caudill, David Hailey, Keith Cooper, Steve        |
|                              |                                         | Necessary, Bob Fincher, Tony Wagman, Bob Collins, David Gray, Craig |
|                              |                                         | Steuterman, Mike Poline, German Betancourt, Mike Broome             |